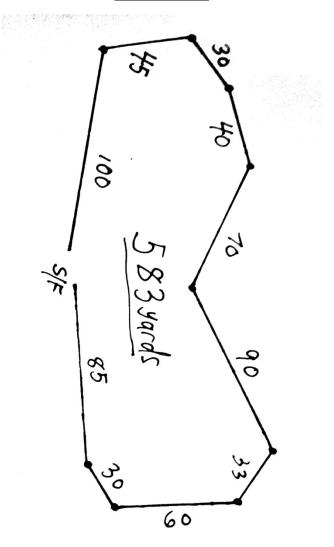

#### **COURSE PLAN**

The club reserves the right to alter the course due to weather and/or field conditions. The course will be reversed for final and again for run offs or at the discretions of the judges.

#### **SATURDAY Course:**

The course plan is 583 yards. A drag-style lure machine will be used.